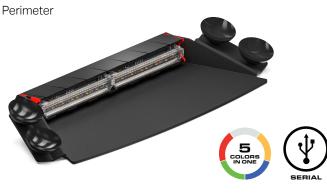

## DESCRIPTION:

Introducing the Feniex Q-2X Dash (Serial), the first 5-color, serial dash light. Engineered with precision and innovation, this cutting-edge surface mount light offers a spectrum of colors including Blue, Red, Amber, White, and Green, empowering you to command attention and enhance safety in any situation. The Feniex Q® Series lightheads are built with state-of-the-art serial technology that connects using 2 serial wires to the Q® Link device.

- Blue, Red, Amber, White, and Green colors in each module
- Syncs with up to 48 lightheads using one Q Link
- Computer programmable with Q Link Software
- 27 programmable inputs with the Q Link (sold separately)
- Available functions include Flood, Cruise, and Stop Tail Turn and more