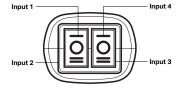

## **O**SERIES

Serial Technology with 31 Available Color Settings: Single, Dual, Tri, Quad, & Quint.

| PART#                | QQS-2120                   |
|----------------------|----------------------------|
| DIMENSIONS           | 13.8" x 4.97" x 1.7"       |
| VOLTAGE              | 10-18VDC                   |
| CURRENT DRAW         | 2 Amps @ 13V               |
| INPUTS               | 27 Inputs                  |
| •                    | _                          |
| FLASH PATTERNS       | Over 20                    |
| OPTICS               | Over 20<br>60° Wide Spread |
|                      |                            |
| OPTICS               |                            |
| OPTICS<br>LED COLORS | 60° Wide Spread            |